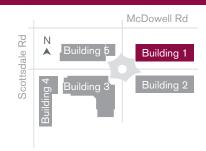

# **Conference Room Information Building 1 – Level 2**

#### Confluence #255A

- 12' X 12'
- 150 square feet
- 6 person boardroom
- flat-panel televisionscreen, telephone

#### Global #201

- 39' X 36'
- 1426 square feet
- 60 classroom; 96 theater
- computer, projector, screen, podium, flat-panel televisions (3), webcam, videoconferencing, built-in catering credenza



#### Collaboration #269C

- 13' X 11'
- 152 square feet
- 6 person boardroom
- computer, flat-panel television screen, telephone, whiteboard

#### Aspire #211A

- 11' X 9'
- 107 square feet
- 6 person boardroom
- whiteboard, telephone, flat-panel television screen



#### Vision #252

- 18' X 13'
- 270 square feet
- 8 person boardroom
- computer, flat-panel television screen,
   Polycom conference phone, whiteboard

#### **Innovation** #241

- 36' X 25'
- 868 square feet
- 30 classroom; 56 theater
- computer, flat-panel television, whiteboard

#### **Imagination** #249

- 36' X 25'
- 868 square feet
- 30 classroom; 56 theater
- computer, flat-panel television, whiteboard

#### \* ALL ROOM DIMENSIONS ARE APPROXIMATE.





## **Conference Room Information Building 1 – Level 3**

#### Endea