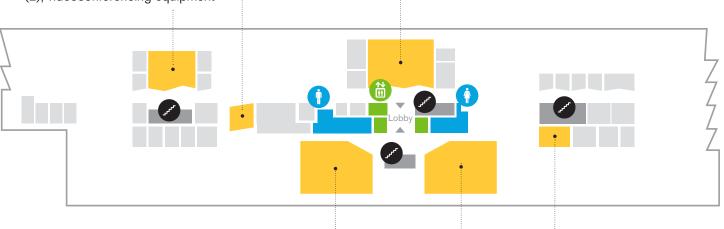

ination** #249

- 36' X 25'
- 868 square feet
- 30 classroom; 56 theater
- computer, flat-panel television, whiteboard

#### \* ALL ROOM DIMENSIONS ARE APPROXIMATE.





## **Conference Room Information Building 1 – Level 3**

#### Endeavor #352

- 18' X 13'
- 287 square feet
- 10 person boardroom
- computer, flat-panel television, webcam, whiteboard,
   Polycom conference phone

# McDowell Rd N Building 5 Building 1 Building 2 Building 2

#### Alliance #365

- 36' X 25'
- 713 square feet
- 24 classroom; 45 theater
- computer, flat-panel televisions (2), conference phone, whiteboards (2), videoconferencing equipment

#### **Ingenuity** #301

- 39' X 36'
- 1416 square feet
- 60 classroom; 92 theater
- computer, projector, screen, flat-panel televisions (2), teacher workstation, whiteboard



## Discovery #349

- 46' X 25'
- 1108 square feet
- 40 classroom; 56 theater
- computer, Promethean board, flat-panel television, whiteboard

#### Acceleration #335D

- 19' X 12'
- 251 square feet
- 8 person boardroom
- computer, flat-panel television screen, conference phone, whiteboard

### **Exploration** #341

- 46' X 25'
- 1105 square feet
- 30 classroom
- computer, projector, telephone, whiteboard, teacher workstation

#### \* ALL ROOM DIMENSIONS ARE APPROXIMATE.





#### \* ALL ROOM DIMENSIONS ARE APPROXIMATE.

projector, 10 x 10 drop down screen, laptop/tablet/phone charging station