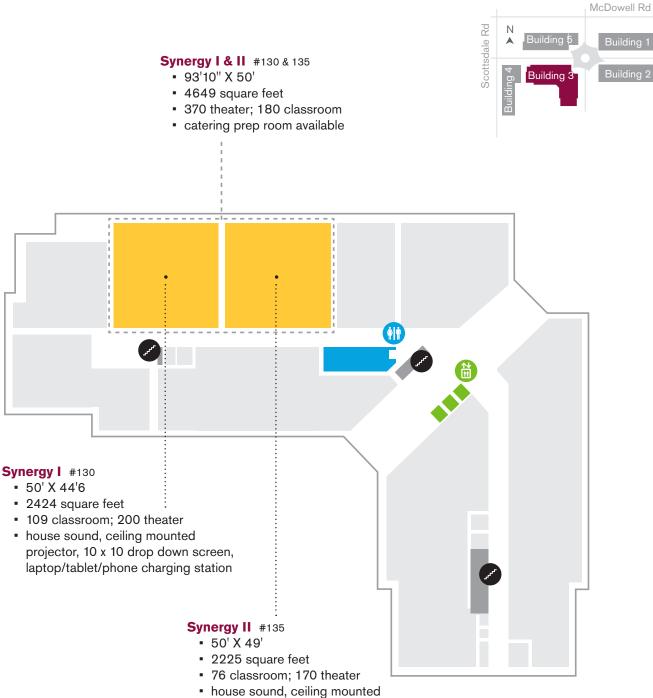

# McDowell Rd N Building 5 Building 1 Building 2 Building 2

#### \* ALL ROOM DIMENSIONS ARE APPROXIMATE.

projector, 10 x 10 drop down screen, laptop/tablet/phone charging station