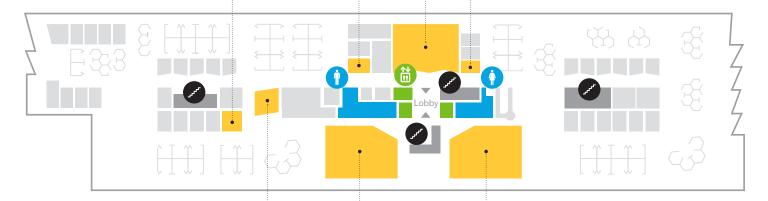

# **Conference Room Information Building 1 – Level 2**

#### Confluence #255A

- 12' X 12'
- 150 square feet
- 6 person boardroom
- flat-panel televisionscreen, telephone

#### Global #201

- 39' X 36'
- 1426 square feet
- 60 classroom; 96 theater
- computer, projector, screen, podium, flat-panel televisions (3), webcam, videoconferencing, built-in catering credenza



#### Collaboration #269C

- 13' X 11'
- 152 square feet
- 6 person boardroom
- computer, flat-panel television screen, telephone, whiteboard

#### Aspire #211A

- 11' X 9'
- 107 square feet
- 6 person boardroom
- whiteboard, telephone, flat-panel television screen



#### Vision #252

- 18' X 13'
- 270 square feet
- 8 person boardroom
- computer, flat-panel television screen,
   Polycom conference phone, whiteboard

#### **Innovation** #241

- 36' X 25'
- 868 square feet
- 30 classroom; 56 theater
- computer, flat-panel television, whiteboard

#### **Imagination** #249

- 36' X 25'
- 868 square feet
- 30 classroom; 56 theater
- computer, flat-panel television, whiteboard

#### \* ALL ROOM DIMENSIONS ARE APPROXIMATE.





## **Conference Room Information Building 1 – Level 3**

#### Endeavor #352

- 18' X 13'
- 287 square feet
- 10 person boardroom
- computer, flat-panel television, webcam, whiteboard,
   Polycom conference phone

# McDowell Rd N Building 5 Building 1 Building 2 Building 2

#### Alliance #365

- 36' X 25'
- 713 square feet
- 24 classr